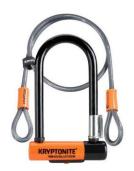

#### Up to £1500 Hybrid Bike

£1099 Carrera Subway E Men's Electric Hybrid Bike Item code: 445926

£70 Kryptonite Evolution Mini 7 D Lock With 4 Foot Cable Item code: 581667

f9 Flite Custom Race Water Bottle Cage Item code: 207560

#### Up to £1500 Hybrid Bike

£1099 Carrera Subway E Women's Electric Hybrid Bike Item code: 445966

£70 Kryptonite Evolution Mini 7 D Lock With 4 Foot Cable Item code: 581667

£9 Elite Custom Race Water Bottle Cage Item code: 207560

#### Up to £2500 Hybrid Bike

£1999 Carrera Crossfuse Men's Electric Hybrid Bike Item code: 488356

£70 Kryptonite Evolution Mini 7 D Lock With 4 Foot Cable Item code: 581667

£25 Halfords Advanced 100 Lumen Rear Laser Light Item code: 253326

## Up to £2500 Hybrid Bike

£1999 Carrera Crossfuse Women's Electric Hybrid Bike Item code: 488398

£70 Kryptonite Evolution Mini 7 D Lock With 4 Foot Cable Item code: 581667

£25 Halfords Advanced 100 Lumen Rear Laser Light Item code: 253326