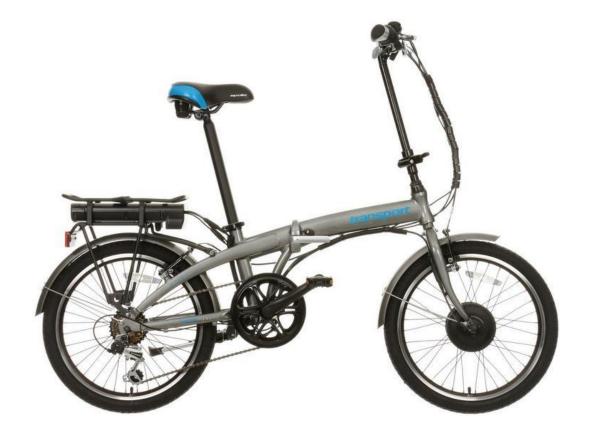

## Up to £1000 Folding Bike

£849 Apollo Transport Electric Folding Bike Item code - 750855

£25 Halfords 23cm D Lock

– Combination

Item code - 225150

£35 Halfords Commuter Helmet Item code: 252702

2 x £30 Halfords Advanced Waterproof Pannier Bag Item code: 184710