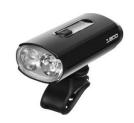

£40 Lazer Chiru Helmet Item code: 254286

£60 Halfords Advanced 1800 Lumen Front Bike Light

Item code: 693718

£20 Halfords Advanced High Pressure High Volume Pump

£25 Halfords Advanced 100 Lumen Rear Laser Light Item code: 253326

£40 Lazer Chiru Helmet Item code: 254286

£60 Halfords Advanced 1800 Lumen Front Bike Light

Item code: 693718

£20 Halfords Advanced High Pressure High Volume Pump Item code: 227982

£25 Halfords Advanced 100 Lumen Rear Laser Light Item code: 253326

£75 Lazer Coyote MIPS Helmet Item code: 254518

£60 Halfords Advanced 1800 Lumen Front Bike Light

Item code: 693718

£20 Halfords Advanced High Pressure High Volume Pump

Item code: 227982

£60 Halfords Advanced 1800 Lumen Front Bike Light

Item code: 693718