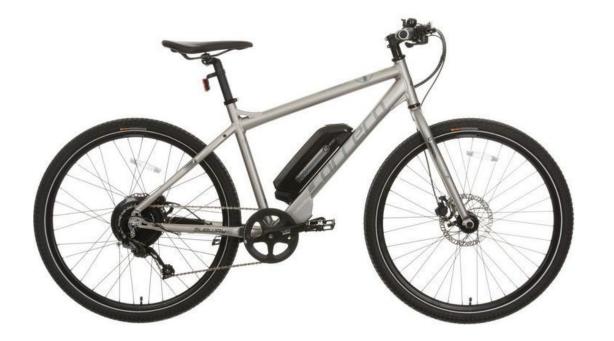

#### Up to £1500 Hybrid Bike

£1099 Carrera Subway E Men's Electric Hybrid Bike Item code: 445926

£70 Kryptonite Evolution Mini 7 D Lock With 4 Foot Cable Item code: 581667

f9 Flite Custom Race Water Bottle Cage Item code: 207560

#### Up to £1500 Hybrid Bike

£1099 Carrera Subway E Women's Electric Hybrid Bike Item code: 445966

£70 Kryptonite Evolution Mini 7 D Lock With 4 Foot Cable Item code: 581667

£9 Elite Custom Race Water Bottle Cage Item code: 207560

#### Up to £1500 eBike

£1099 Carrera Vengeance Men's Electric Mountain Bike 2.0 Item code: 446110

£40 Halfords 23cm D lock with 115cm cable Item code: 703161

£40 Topeak Defender Set Item code - 703161

£15 Halfords 50 Lumen Rear Bike Light

## Up to £1500 eBike

£1099 Carrera Vengeance Women's Electric Mountain Bike 2.0 Item code: 445790

£40 Halfords 23cm D lock with 115cm cable Item code: 703161

£40 Topeak Defender Set Item code - 703161

£15 Halfords 50 Lumen Rear Bike Light