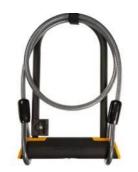

#### Up to £2500 Hybrid Bike

£1999 Carrera Crossfuse Men's Electric Hybrid Bike Item code: 488356

£70 Kryptonite Evolution Mini 7 D Lock With 4 Foot Cable Item code: 581667

£25 Halfords Advanced 100 Lumen Rear Laser Light Item code: 253326

£75 Lazer Coyote MIPS Helmet Item code: 254518

£60 Halfords Advanced 1800 Lumen Front Bike Light

Item code: 693718

£20 Halfords Advanced High Pressure High Volume Pump

Item code: 227982