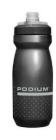

£11 Camelbak Podium Water Bottle Item code: 630318

Item code: 227982

£11 Camelbak Podium Water Bottle Item code: 630318