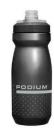

£11 Camelbak Podium Water Bottle Item code: 630318

Item code: 227982

£11 Camelbak Podium Water Bottle Item code: 630318