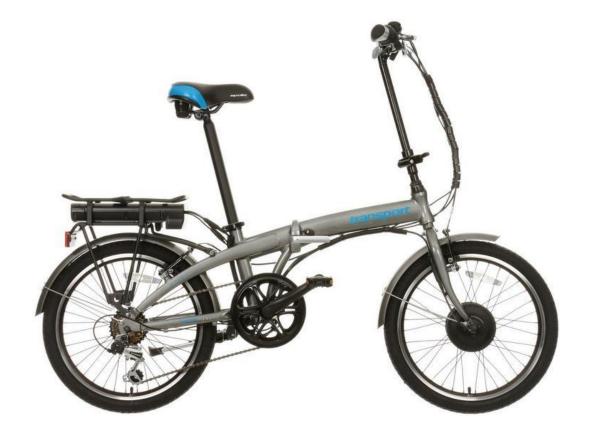

## Up to £1000 Folding Bike

£849 Apollo Transport Electric Folding Bike Item code - 750855

£25 Halfords 23cm D Lock

– Combination

Item code - 225150

£35 Halfords Commuter Helmet Item code: 252702

2 x £30 Halfords Advanced Waterproof Pannier Bag Item code: 184710

# Up to £1200 Folding Bike

£1075 Carrera Crosscity Folding Electric Bike
Item code - 750632

£25 Halfords 23cm D Lock

– Combination

Item code - 225150

£35 Halfords Commuter Helmet Item code: 252702

2 x £30 Halfords Advanced Waterproof Pannier Bag Item code: 184710