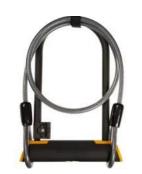

#### Up to £2500 Hybrid Bike

£1999 Carrera Crossfuse Men's Electric Hybrid Bike Item code: 488356

£70 Kryptonite Evolution Mini 7 D Lock With 4 Foot Cable Item code: 581667

£25 Halfords Advanced 100 Lumen Rear Laser Light Item code: 253326

## Up to £2500 Hybrid Bike

£1999 Carrera Crossfuse Women's Electric Hybrid Bike Item code: 488398

£70 Kryptonite Evolution Mini 7 D Lock With 4 Foot Cable Item code: 581667

£25 Halfords Advanced 100 Lumen Rear Laser Light Item code: 253326