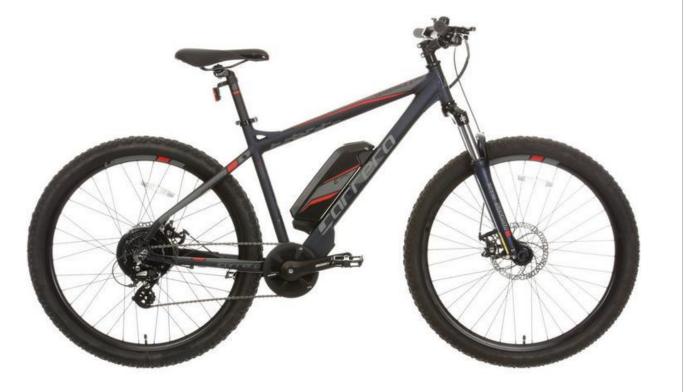

#### Up to £1500 eBike

£1099 Carrera Vengeance Men's Electric Mountain Bike 2.0 Item code: 446110

£40 Halfords 23cm D lock with 115cm cable Item code: 703161

£40 Topeak Defender Set Item code - 703161

£15 Halfords 50 Lumen Rear Bike Light

## Up to £1500 eBike

£1099 Carrera Vengeance Women's Electric Mountain Bike 2.0 Item code: 445790

£40 Halfords 23cm D lock with 115cm cable Item code: 703161

£40 Topeak Defender Set Item code - 703161

£15 Halfords 50 Lumen Rear Bike Light