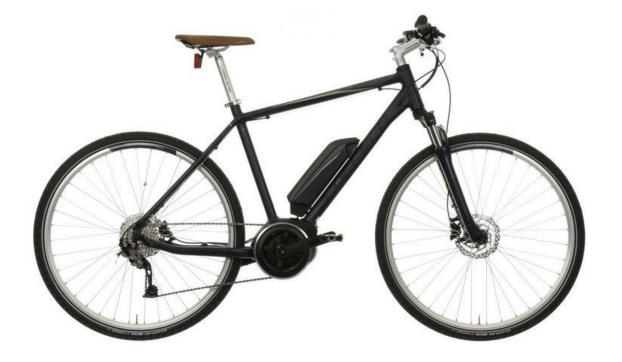

#### Up to £1500 eBike

£1099 Carrera Vengeance Men's Electric Mountain Bike 2.0 Item code: 446110

£40 Halfords 23cm D lock with 115cm cable Item code: 703161

£40 Topeak Defender Set Item code - 703161

£15 Halfords 50 Lumen Rear Bike Light

## Up to £1500 eBike

£1099 Carrera Vengeance Women's Electric Mountain Bike 2.0 Item code: 445790

£40 Halfords 23cm D lock with 115cm cable Item code: 703161

£40 Topeak Defender Set Item code - 703161

£15 Halfords 50 Lumen Rear Bike Light