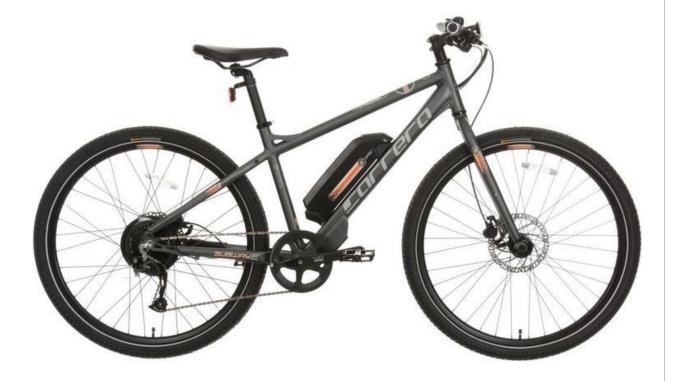

#### Up to £1500 Hybrid Bike

£1099 Carrera Subway E Men's Electric Hybrid Bike Item code: 445926

£70 Kryptonite Evolution Mini 7 D Lock With 4 Foot Cable Item code: 581667

f9 Flite Custom Race Water Bottle Cage Item code: 207560

#### Up to £1500 Hybrid Bike

£1099 Carrera Subway E Women's Electric Hybrid Bike Item code: 445966

£70 Kryptonite Evolution Mini 7 D Lock With 4 Foot Cable Item code: 581667

£9 Elite Custom Race Water Bottle Cage Item code: 207560