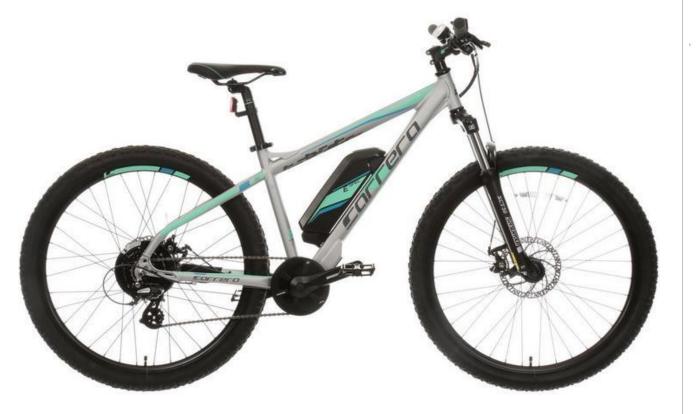

#### Up to £1500 eBike

£1099 Carrera Vengeance Men's Electric Mountain Bike 2.0 Item code: 446110

£40 Halfords 23cm D lock with 115cm cable Item code: 703161

£40 Topeak Defender Set Item code - 703161

£15 Halfords 50 Lumen Rear Bike Light

## Up to £1500 eBike

£1099 Carrera Vengeance Women's Electric Mountain Bike 2.0 Item code: 445790

£40 Halfords 23cm D lock with 115cm cable Item code: 703161

£40 Topeak Defender Set Item code - 703161

£15 Halfords 50 Lumen Rear Bike Light