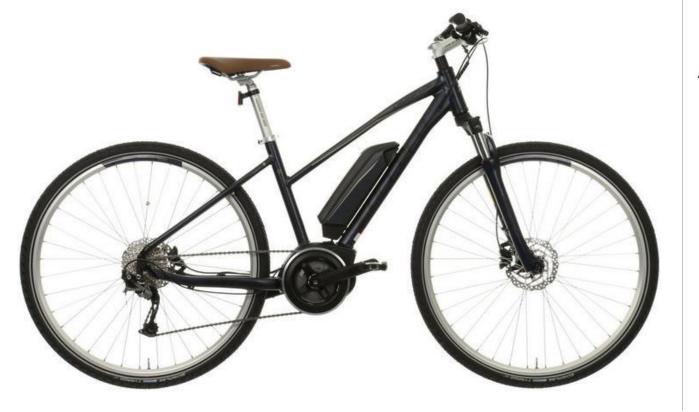

#### Up to £1500 Hybrid Bike

£1099 Carrera Subway E Men's Electric Hybrid Bike Item code: 445926

£70 Kryptonite Evolution Mini 7 D Lock With 4 Foot Cable Item code: 581667

f9 Flite Custom Race Water Bottle Cage Item code: 207560

#### Up to £1500 Hybrid Bike

£1099 Carrera Subway E Women's Electric Hybrid Bike Item code: 445966

£70 Kryptonite Evolution Mini 7 D Lock With 4 Foot Cable Item code: 581667

£9 Elite Custom Race Water Bottle Cage Item code: 207560