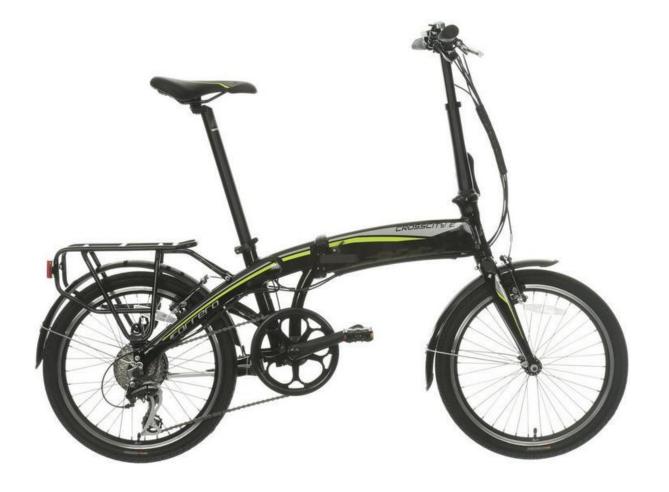

# Up to £1200 Folding Bike

£1075 Carrera Crosscity Folding Electric Bike
Item code - 750632

£25 Halfords 23cm D Lock

– Combination

Item code - 225150

£35 Halfords Commuter Helmet Item code: 252702

2 x £30 Halfords Advanced Waterproof Pannier Bag Item code: 184710