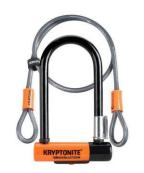

#### Up to £1500 Hybrid Bike

£1099 Carrera Subway E Men's Electric Hybrid Bike Item code: 445926

£70 Kryptonite Evolution Mini 7 D Lock With 4 Foot Cable Item code: 581667

f9 Flite Custom Race Water Bottle Cage Item code: 207560

#### Up to £1500 Hybrid Bike

£1099 Carrera Subway E Women's Electric Hybrid Bike Item code: 445966

£70 Kryptonite Evolution Mini 7 D Lock With 4 Foot Cable Item code: 581667

£9 Elite Custom Race Water Bottle Cage Item code: 207560

#### Up to £2500 Hybrid Bike

£1999 Carrera Crossfuse Men's Electric Hybrid Bike Item code: 488356

£70 Kryptonite Evolution Mini 7 D Lock With 4 Foot Cable Item code: 581667

£25 Halfords Advanced 100 Lumen Rear Laser Light Item code: 253326

## Up to £2500 Hybrid Bike

£1999 Carrera Crossfuse Women's Electric Hybrid Bike Item code: 488398

£70 Kryptonite Evolution Mini 7 D Lock With 4 Foot Cable Item code: 581667

£25 Halfords Advanced 100 Lumen Rear Laser Light Item code: 253326