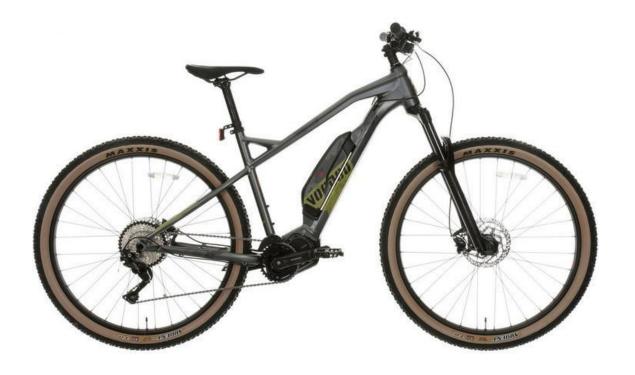

## Up to £2550 eBike

£2299 Voodoo Bizango-E Shimano Electric Mountain Bike Item code: 180982

£40 Halfords 23cm D lock with 115cm cable Item code: 703161

£110 Satori Sorata Pro Dropper Post Item code: 439710