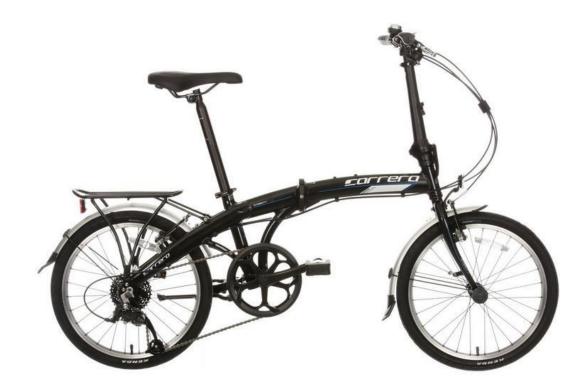

# Up to £500 Folding Bike

£380 Carrera Intercity Folding Bike Item code-461278

P

£25 Halfords 23cm D Lock · Combination tem code - 225150

£35 Halfords Commuter Helmet Item code: 252702

2 x £30 Halfords Advanced Waterproof Pannier Bag Item code: 184710