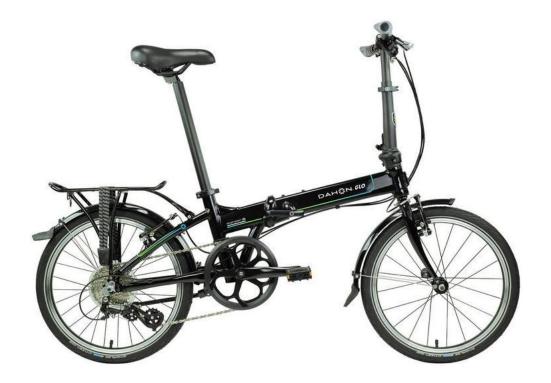

# Up to £900 Folding Bike

£725 Dahon Mariner D8 Folding Bike - 20" Wheel Item code - 535030

£25 Halfords 23cm D Lock – Combination Item code - 225150

£35 Halfords Commuter Helmet Item code: 252702

2 x £30 Halfords Advanced Waterproof Pannier Bag Item code: 184710