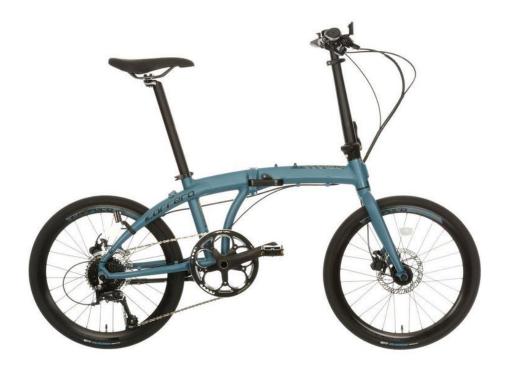

# Up to £500 Folding Bike

£380 Carrera Intercity Folding Bike Item code-461278

P

£25 Halfords 23cm D Lock · Combination tem code - 225150

£35 Halfords Commuter Helmet Item code: 252702

2 x £30 Halfords Advanced Waterproof Pannier Bag Item code: 184710

# Up to £500 Folding Bike

£385 Carrera Intercity Disc 8-Speed Folding Bike Item code-536510

£25 Halfords 23cm D Lock · Combination Item code - 225150

£35 Halfords Commuter Helmet Item code: 252702

£30 Halfords Advanced Waterproof Pannier Bag Item code: 184710

# Up to £600 Folding Bike

£460 Carrera Intercity Disc 9-Speed Folding Bike Item code- 536878

P

£35 Halfords Commuter Helmet Item code: 252702

- Combination Item code - 225150

£25 Halfords 23cm D Lock

£30 Halfords Advanced Waterproof Pannier Bag Item code: 184710

# Up to £700 Folding Bike

£650 Dahon VYBE D7 Folding Bike Item code - 535670

P

£25 Halfords 23cm D Lock – Combination Item code - 225150

2 x £30 Halfords Advanced Waterproof Pannier Bag Item code: 184710

£28 Halfords Disc Brake Pannier Rack Item code: 184422

# Up to £900 Folding Bike

£725 Dahon Mariner D8 Folding Bike - 20" Wheel Item code - 535030

£25 Halfords 23cm D Lock – Combination Item code - 225150

£35 Halfords Commuter Helmet Item code: 252702

2 x £30 Halfords Advanced Waterproof Pannier Bag Item code: 184710

# Up to £1000 Folding Bike

£849 Apollo Transport Electric Folding Bike Item code- 750855

£25 Halfords 23cm D Lock – Combination Item code - 225150

£35 Halfords Commuter Helmet Item code: 252702

2 x £30 Halfords Advanced Waterproof Pannier Bag Item code: 184710