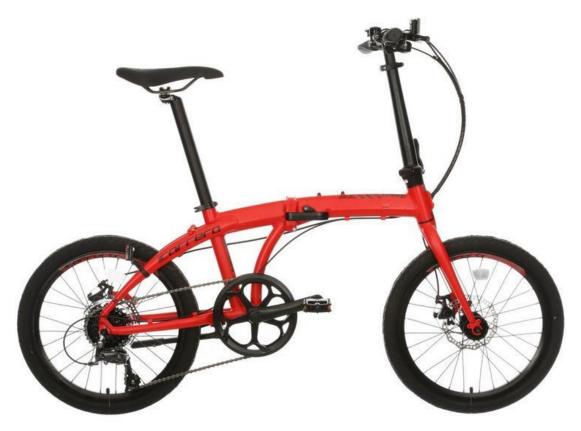

# Up to £500 Folding Bike

£385 Carrera Intercity Disc 8-Speed Folding Bike Item code-536510

£25 Halfords 23cm D Lock · Combination Item code - 225150

£35 Halfords Commuter Helmet Item code: 252702

£30 Halfords Advanced Waterproof Pannier Bag Item code: 184710