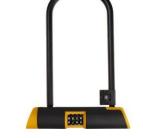

# Up to £500 Folding Bike

£380 Carrera Intercity Folding Bike Item code-461278

P

£25 Halfords 23cm D Lock · Combination tem code - 225150

£35 Halfords Commuter Helmet Item code: 252702

2 x £30 Halfords Advanced Waterproof Pannier Bag Item code: 184710

# Up to £500 Folding Bike

£385 Carrera Intercity Disc 8-Speed Folding Bike Item code-536510

£25 Halfords 23cm D Lock · Combination Item code - 225150

£35 Halfords Commuter Helmet Item code: 252702

£30 Halfords Advanced Waterproof Pannier Bag Item code: 184710

# Up to £600 Folding Bike

£460 Carrera Intercity Disc 9-Speed Folding Bike Item code- 536878

P

£35 Halfords Commuter Helmet Item code: 252702

- Combination Item code - 225150

£25 Halfords 23cm D Lock

£30 Halfords Advanced Waterproof Pannier Bag Item code: 184710

# Up to £700 Folding Bike

£650 Dahon VYBE D7 Folding Bike Item code - 535670

P

£25 Halfords 23cm D Lock – Combination Item code - 225150

2 x £30 Halfords Advanced Waterproof Pannier Bag Item code: 184710

£28 Halfords Disc Brake Pannier Rack Item code: 184422

# Up to £900 Folding Bike

£725 Dahon Mariner D8 Folding Bike - 20" Wheel Item code - 535030

£25 Halfords 23cm D Lock – Combination Item code - 225150

£35 Halfords Commuter Helmet Item code: 252702

2 x £30 Halfords Advanced Waterproof Pannier Bag Item code: 184710

# Up to £1000 Folding Bike

£849 Apollo Transport Electric Folding Bike Item code- 750855

£25 Halfords 23cm D Lock – Combination Item code - 225150

£35 Halfords Commuter Helmet Item code: 252702

2 x £30 Halfords Advanced Waterproof Pannier Bag Item code: 184710