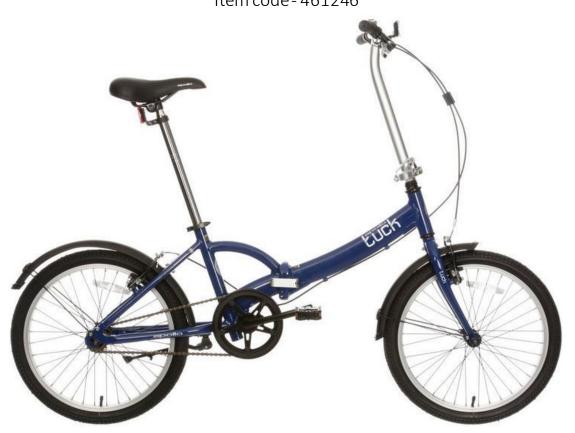

# Up to £250 Folding Bike

£235 Apollo Tuck Folding Bike Item code-461246

£15 Halfords 120cm Cable Lock, Combination Item code - 225150