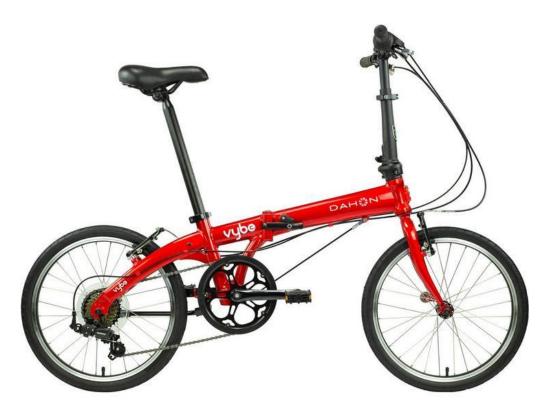

# Up to £700 Folding Bike

£650 Dahon VYBE D7 Folding Bike Item code - 535670

P

£25 Halfords 23cm D Lock – Combination Item code - 225150

2 x £30 Halfords Advanced Waterproof Pannier Bag Item code: 184710

£28 Halfords Disc Brake Pannier Rack Item code: 184422