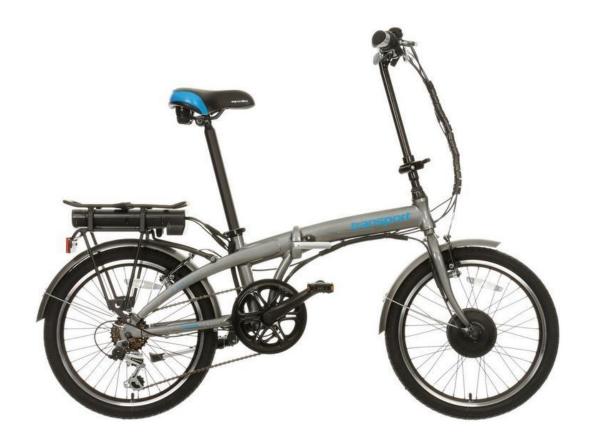

# Up to £1000 Folding Bike

£849 Apollo Transport Electric Folding Bike Item code- 750855

£25 Halfords 23cm D Lock – Combination Item code - 225150

£35 Halfords Commuter Helmet Item code: 252702

2 x £30 Halfords Advanced Waterproof Pannier Bag Item code: 184710