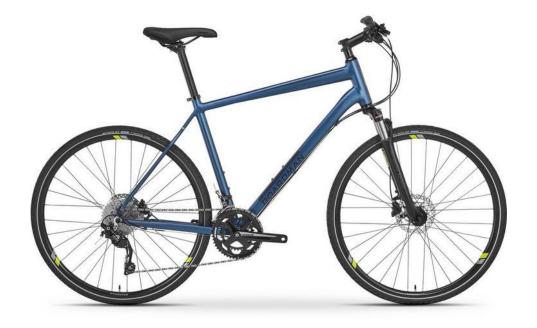

cycle 2 work

halfords

Searching for a hybrid bike? You're in the right place. These awesome all-rounders balance the best bits of a road bike and mountain bike, creating a high-performance bike that's capable of tackling (almost) anything.

If you're looking for a capable commuter, tourer and leisure bike that's happy on the road and off it, then a hybrid could be perfect for you.

Hybrid bikes feature all the best bits of a road bike and a mountain bike! Most feature relaxed frame geometry and flat handlebars, which provide a comfortable upright riding position that provides extra visibility, essential for riding through traffic. Add to that a sturdy frame, great selection of gears and performance brakes, and it's easy to see why hybrids are an ideal bike choice for commuters.