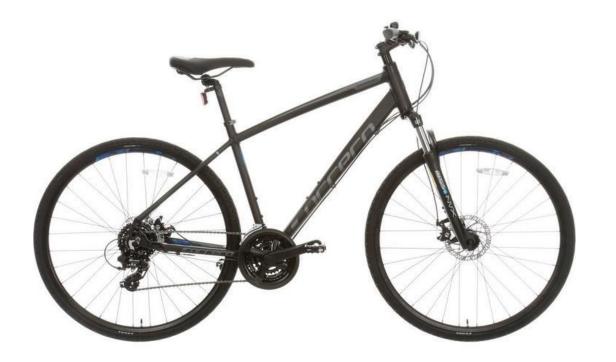

# Up to £400 Hybrid Bike

£310 Carrera Parva Men's Hybrid Bike

Item code - 346142

£5 Halfords Alloy Water Bottle Cage Item code - 868596

£20 Halfords Advanced 200 Lumen Front Bike Light Item code - 693694

£7 Elite Fly Water Bottle Item code - 530052

£28 Halfords Pannier Rack Item code - 184446

£13 Halfords **Essentials Pannier** Bag Item code - 184190

£17 SKS Beavertail Mudguards Item code - 118046