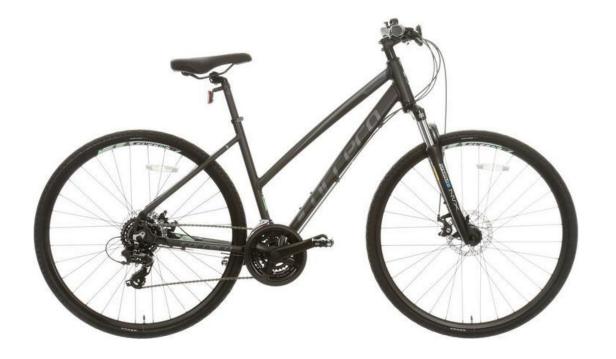

# Up to £500 Hybrid Bike

£385 Carrera Crossfire 2 Women's Hybrid Bike Item code-346550

£20 Halfords Cleaning Kit Item code 537123

£17 Halfords front and rear mudguard set

Item code: 118046

£35 Halfords Commute Helmet5 Item code: 252702

£11 Camelbak Podium Item code: 630318

£20 Halfords
Advanced 500
Lumen Front Bike
Light

£9 Elite custom Race Bottle Cage Item code: 207560

Item code: 253302