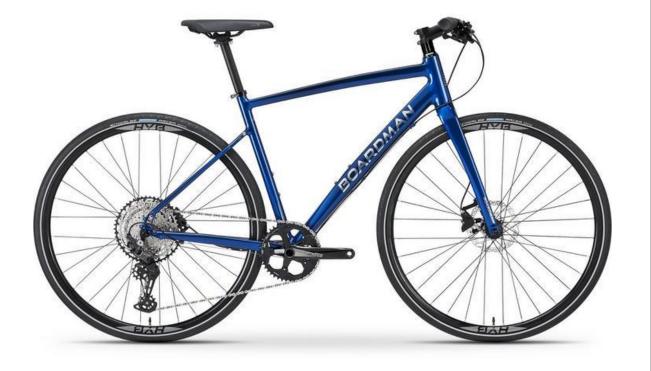

# Up to £1500 Hybrid Bike

£1100 Boardman HYB 8.9 Men's Hybrid Bike Item code: 390174

£70 Kryptonite Evolution Mini 7 D Lock With 4 Foot Cable

Item code: 581667

£9 Elite Custom Race Water Bottle Cage Item code: 207560

## Up to £1500 Hybrid Bike

£1000 Boardman MTX 8.9 Men's Hybrid Bike Item code: 390174

£70 Kryptonite Evolution Mini 7 D Lock With 4 Foot Cable Item code: 581667

£9 Elite Custom Race Water Bottle Cage Item code: 207560