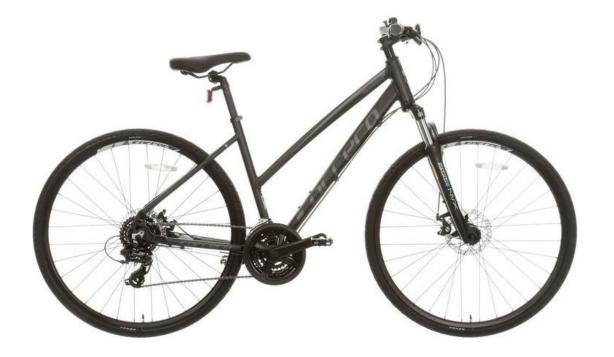

# Up to £300 Hybrid Bike

£175 Apollo Excelle Women's Hybrid Bike Item code-566692

£5 Halfords Alloy Water Bottle Cage Item code: 868596

£35 Halfords Commuter Helmet Item code: 252702

£17 SKS Beavertail Mudguards Item code: 118046

## Up to £400 Hybrid Bike

£310 Carrera Parva Women's Hybrid Bike Item code - 346414

£5 Halfords Alloy Water Bottle Cage Item code - 868596

£20 Halfords Advanced 200 Lumen Front Bike Light Item code - 693694

# Up to £500 Hybrid Bike

£385 Carrera Crossfire 2 Women's Hybrid Bike Item code-346550

£20 Halfords Cleaning Kit Item code 537123

£17 Halfords front and rear mudguard set

Item code: 118046

£35 Halfords Commute Helmet5 Item code: 252702

# Up to £1000 Hybrid Bike

£725 Boardman MTX 8.8 Women's Hybrid Bike Item code: 366166

£70 Kryptonite Evolution Mini 7 D Lock With 4 Foot Cable Item code: 581667

£60 Limar Urbe Helmet Item code: 186286

£15 Halfords 50