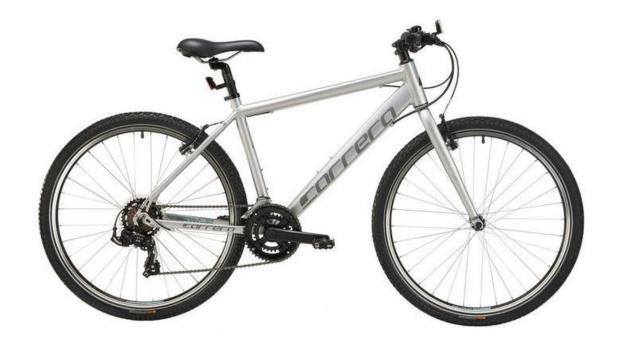

# Up to £400 Hybrid Bike

£310 Carrera Parva Men's Hybrid Bike

Item code - 346142

£5 Halfords Alloy Water Bottle Cage Item code - 868596

£20 Halfords Advanced 200 Lumen Front Bike Light Item code - 693694

£7 Elite Fly Water Bottle Item code - 530052

## Up to £400 Hybrid Bike

£310 Carrera Parva Women's Hybrid Bike Item code - 346414

£5 Halfords Alloy Water Bottle Cage Item code - 868596

£20 Halfords Advanced 200 Lumen Front Bike Light Item code - 693694