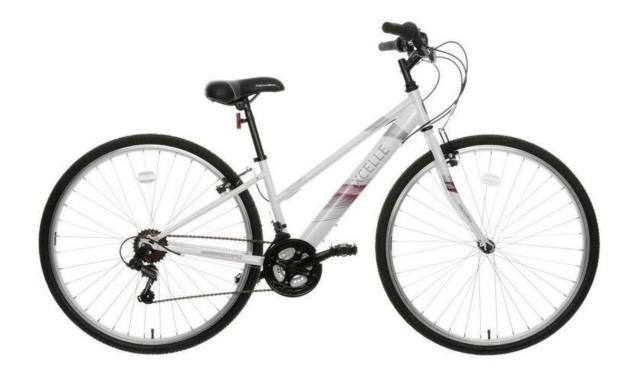

# Up to £300 Hybrid Bike

£175 Apollo Excelle Women's Hybrid Bike Item code-566692

£5 Halfords Alloy Water Bottle Cage Item code: 868596

£35 Halfords Commuter Helmet Item code: 252702

£17 SKS Beavertail Mudguards Item code: 118046