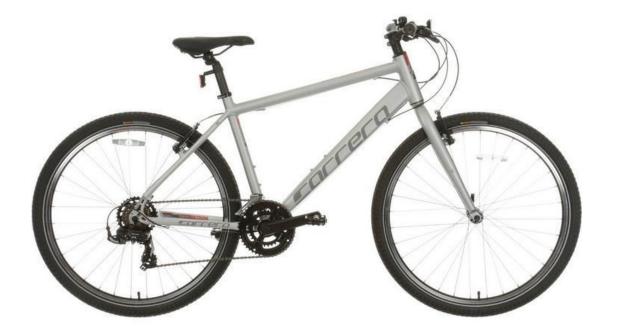

# Up to £400 Hybrid Bike

£310 Carrera Parva Men's Hybrid Bike

Item code - 346142

£5 Halfords Alloy Water Bottle Cage Item code - 868596

£20 Halfords Advanced 200 Lumen Front Bike Light Item code - 693694

£7 Elite Fly Water Bottle Item code - 530052

## Up to £400 Hybrid Bike

£310 Carrera Parva Women's Hybrid Bike Item code - 346414

£5 Halfords Alloy Water Bottle Cage Item code - 868596

£20 Halfords Advanced 200 Lumen Front Bike Light Item code - 693694