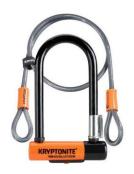

# Up to £1500 Hybrid Bike

£1100 Boardman HYB 8.9 Men's Hybrid Bike Item code: 390174

£70 Kryptonite Evolution Mini 7 D Lock With 4 Foot Cable

Item code: 581667

£9 Elite Custom Race Water Bottle Cage Item code: 207560

## Up to £1500 Hybrid Bike

£1000 Boardman MTX 8.9 Men's Hybrid Bike Item code: 390174

£70 Kryptonite Evolution Mini 7 D Lock With 4 Foot Cable Item code: 581667

£9 Elite Custom Race Water Bottle Cage Item code: 207560