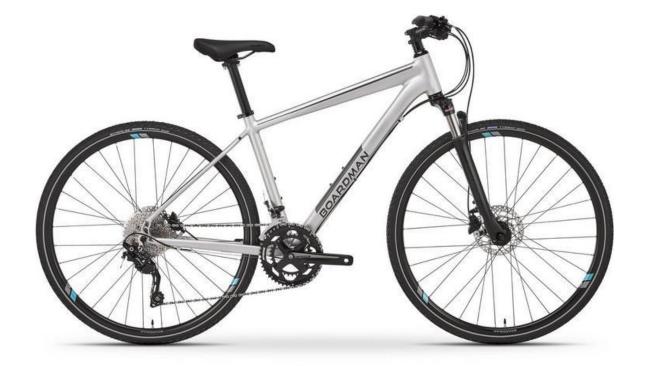

# Up to £1000 Hybrid Bike

£725 Boardman MTX 8.8 Men's Hybrid Bike Item code: 366094

£70 Kryptonite Evolution Mini 7 D Lock With 4 Foot Cable Item code: 581667

£60 Limar Urbe Helmet Item code: 186286

£15 Halfords 50

# Up to £1000 Hybrid Bike

£725 Boardman MTX 8.8 Women's Hybrid Bike Item code: 366166

£70 Kryptonite Evolution Mini 7 D Lock With 4 Foot Cable Item code: 581667

£60 Limar Urbe Helmet Item code: 186286

£15 Halfords 50