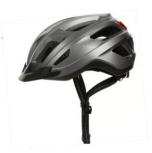

## Up to £500 Hybrid Bike

£385 Carrera Crossfire 2 Mens Hybrid Bike Item code-345886

£20 Halfords Cleaning Kit Item code 537123

£17 Halfords front and rear mudguard set

Item code: 118046

£35 Halfords Commute Helmet5 Item code: 252702