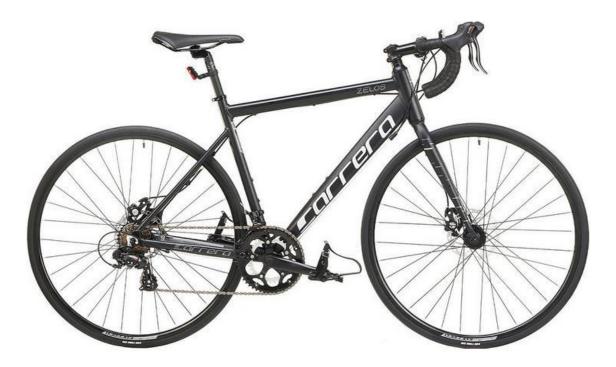

#### Up to £500 Road Bike

£385 Carrera Zelos Men's Road Bike Item code- 348198

£15 Halfords 120cm Cable Lock, Combination Item code - 225150

£30 Halfords Road Helmet Item code - 225150

£9 Elite Custom Race Water Bottle Cage Item code: 207560 £45 Topeak Joe Blow Sport Item code: 545399