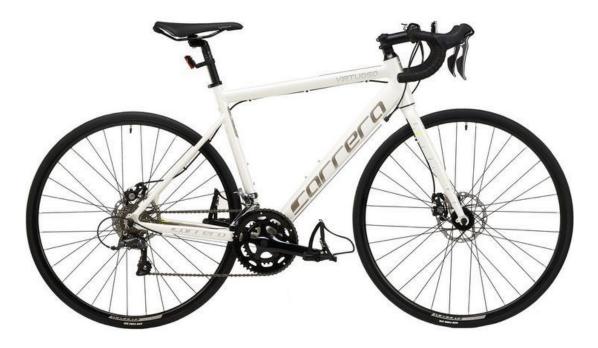

#### Up to £550 Road Bike

£435 Carrera Virtuoso Men's Road Bike Item code - 348270

£20 Halfords Bike Cleaning Kit Item code - 537123

£30 Halfords Road Helmet Item code - 225150

£9 Elite Custom Race Water Bottle Cage Item code: 207560

#### Up to £550 Road Bike

£435 Carrera Virtuoso Women's Road Bike Item code- 348526

£20 Halfords Bike Cleaning Kit Item code - 537123

£30 Halfords Road Helmet Item code - 225150

£9 Elite Custom Race Water Bottle Cage Item code: 207560 £45 Topeak Joe Blow Sport Item code: 545399