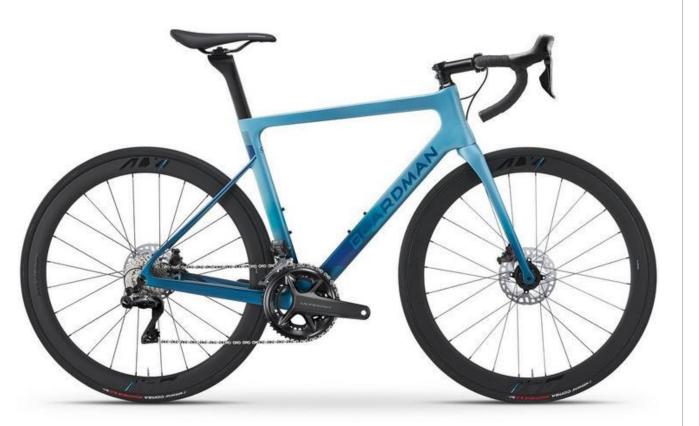

#### Up to £750 Road Bike

£650 Boardman SLR 8.6 Men's Road Bike Item code - 364926

£20 Halfords Bike Cleaning Kit Item code - 537123

f 30 Halfords Road Helmet Item code - 225150

£9 Elite Custom Race Water Bottle Cage Item code: 207560

£11 Camelbak Podium Water Bottle Item code: 630318

£20 Halfords Advanced High Pressure High Volume Pump Item code: 227982

#### Up to £750 Road Bike

£650 Boardman SLR 8.6 Women's Road Bike Item code - 365662

£20 Halfords Bike Cleaning Kit Item code - 537123

£30 Halfords Road Helmet Item code - 225150

£9 Elite Custom Race Water Bottle Cage Item code: 207560 £20 Halfords Advanced High Pressure High Volume Pump Item code: 227982

£11 Camelbak Podium Water Bottle Item code: 630318