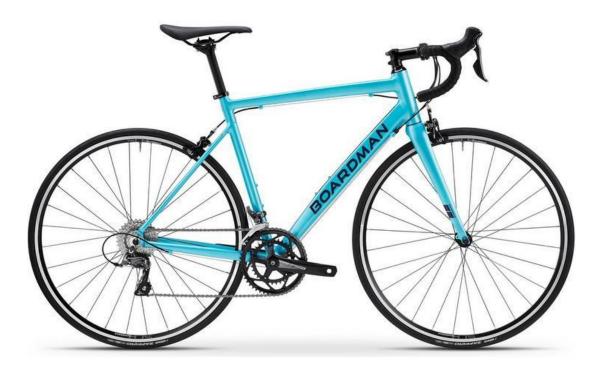

#### Up to £750 Road Bike

£650 Boardman SLR 8.6 Men's Road Bike Item code - 364926

£20 Halfords Bike Cleaning Kit Item code - 537123

f 30 Halfords Road Helmet Item code - 225150

£9 Elite Custom Race Water Bottle Cage Item code: 207560

£11 Camelbak Podium Water Bottle Item code: 630318

£20 Halfords Advanced High Pressure High Volume Pump Item code: 227982

#### Up to £750 Road Bike

£650 Boardman SLR 8.6 Women's Road Bike Item code - 365662

£20 Halfords Bike Cleaning Kit Item code - 537123

£30 Halfords Road Helmet Item code - 225150

£9 Elite Custom Race Water Bottle Cage Item code: 207560 £20 Halfords Advanced High Pressure High Volume Pump Item code: 227982

£11 Camelbak Podium Water Bottle Item code: 630318