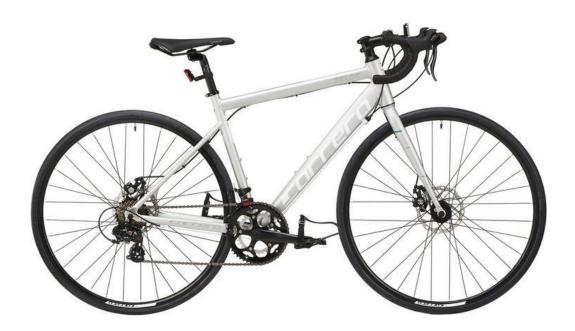

#### Up to £500 Road Bike

£385 Carrera Zelos Men's Road Bike Item code- 348198

£15 Halfords 120cm Cable Lock, Combination Item code - 225150

£30 Halfords Road Helmet Item code - 225150

£9 Elite Custom Race Water Bottle Cage Item code: 207560 £45 Topeak Joe Blow Sport Item code: 545399

#### Up to £500 Road Bike

£385 Carrera Zelos Women's Road Bike Item code - 348606

£15 Halfords 120cm Cable Lock, Combination Item code - 225150

£30 Halfords Road Helmet Item code - 225150

£45 Topeak Joe Blow

#### Up to £550 Road Bike

£435 Carrera Virtuoso Men's Road Bike Item code - 348270

£20 Halfords Bike Cleaning Kit Item code - 537123

£30 Halfords Road Helmet Item code - 225150

£9 Elite Custom Race Water Bottle Cage Item code: 207560

#### Up to £550 Road Bike

£435 Carrera Virtuoso Women's Road Bike Item code- 348526

£20 Halfords Bike Cleaning Kit Item code - 537123

£30 Halfords Road Helmet Item code - 225150

£9 Elite Custom Race Water Bottle Cage Item code: 207560 £45 Topeak Joe Blow Sport Item code: 545399

#### Up to £600 Road Bike

£485 Carrera Vanquish Men's Road Bike Item code - 348526

£20 Halfords Bike Cleaning Kit Item code - 537123

£30 Halfords Road Helmet Item code - 225150

£9 Elite Custom Race Water Bottle Cage Item code: 207560 £45 Topeak Joe Blow Sport Item code: 545399