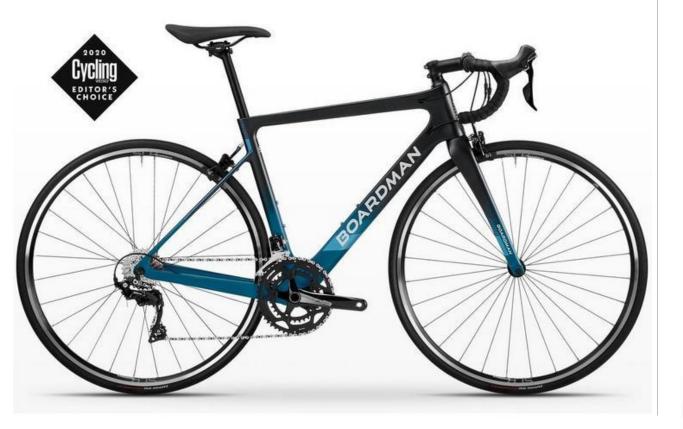

#### Up to £750 Road Bike

£650 Boardman SLR 8.6 Men's Road Bike Item code - 364926

£20 Halfords Bike Cleaning Kit Item code - 537123

f 30 Halfords Road Helmet Item code - 225150

£9 Elite Custom Race Water Bottle Cage Item code: 207560

£11 Camelbak Podium Water Bottle Item code: 630318

£20 Halfords Advanced High Pressure High Volume Pump Item code: 227982

#### Up to £750 Road Bike

£650 Boardman SLR 8.6 Women's Road Bike Item code - 365662

£20 Halfords Bike Cleaning Kit Item code - 537123

£30 Halfords Road Helmet Item code - 225150

£9 Elite Custom Race Water Bottle Cage Item code: 207560 £20 Halfords Advanced High Pressure High Volume Pump Item code: 227982