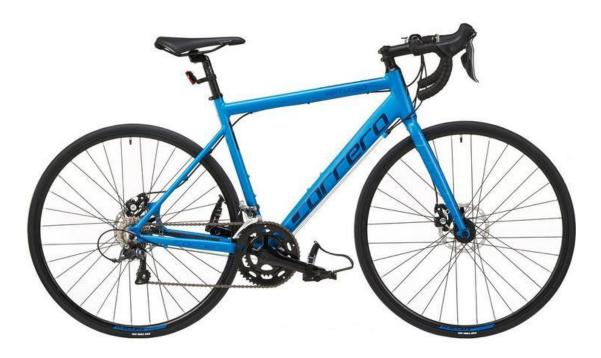

#### Up to £500 Road Bike

£385 Carrera Zelos Men's Road Bike Item code- 348198

£15 Halfords 120cm Cable Lock, Combination Item code - 225150

£30 Halfords Road Helmet Item code - 225150

£9 Elite Custom Race Water Bottle Cage Item code: 207560 £45 Topeak Joe Blow Sport Item code: 545399