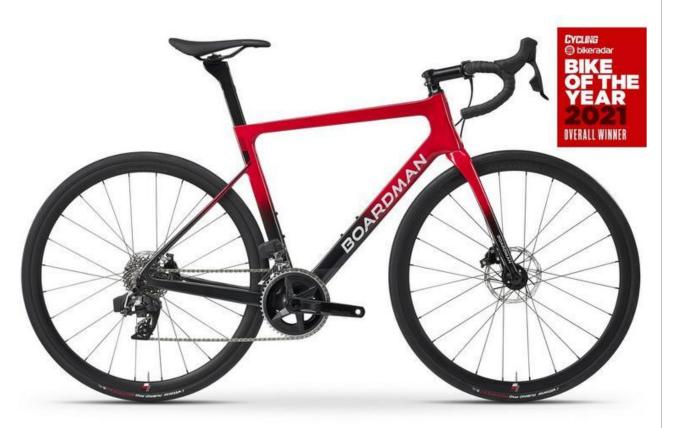

#### Up to £2500 Road Bike

£1750 Boardman SLR 8.9 Disc Men's Road Item code - 365622

£50 Muc-Off 8-in-1 Bike Cleaning Kit Item code: 111724

Advanced Road AER

Item code: 252062

£20 Elite Carbon Bofa

£11 Camelbak Podium