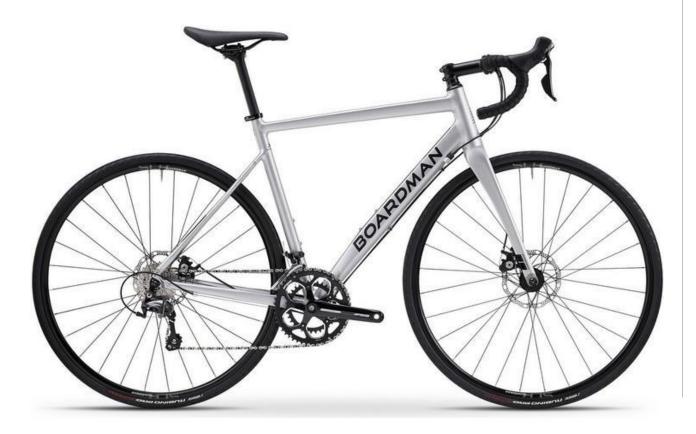

#### Up to £750 Road Bike

£650 Boardman SLR 8.6 Men's Road Bike Item code - 364926

£20 Halfords Bike Cleaning Kit Item code - 537123

f 30 Halfords Road Helmet Item code - 225150

£9 Elite Custom Race Water Bottle Cage Item code: 207560

£11 Camelbak Podium Water Bottle Item code: 630318

£20 Halfords Advanced High Pressure High Volume Pump Item code: 227982