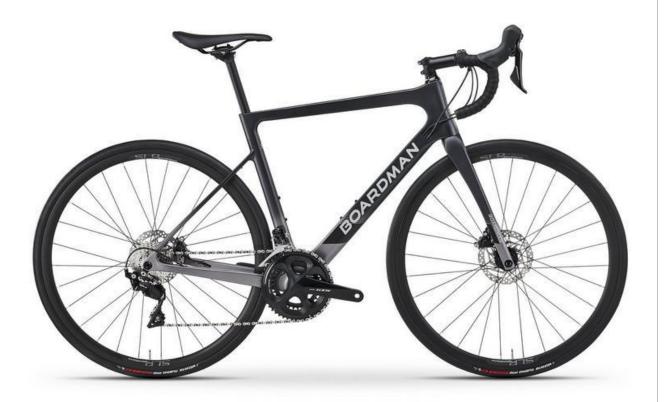

#### Up to £750 Road Bike

£650 Boardman SLR 8.6 Men's Road Bike Item code - 364926

£20 Halfords Bike Cleaning Kit Item code - 537123

f 30 Halfords Road Helmet Item code - 225150

£9 Elite Custom Race Water Bottle Cage Item code: 207560

#### Up to £750 Road Bike

£650 Boardman SLR 8.6 Women's Road Bike Item code - 365662

£20 Halfords Bike Cleaning Kit Item code - 537123

£30 Halfords Road Helmet Item code - 225150

£9 Elite Custom Race Water Bottle Cage Item code: 207560 £20 Halfords Advanced High Pressure High Volume Pump Item code: 227982

#### Up to £1000 Road Bike

£875 Boardman SLR 8.8 Men's Road Bike Item code - 365406

£20 Halfords Bike Cleaning Kit Item code - 537123

£20 Halfords

Advanced High Pressure High

Volume Pump

£30 Halfords Road Helmet Item code - 225150

#### Up to £1500 Road Bike

£1200 Boardman SLR 8.9 105 Men's Road Bike Item code-365462

£50 Muc-Off 8-in-1 Bike Cleaning Kit Item code: 111724

£50 Halfords Advanced Road AER Helmet Item code: 252062

£20 Elite Carbon Bofa

#### Up to £1500 Road Bike

£1200 Boardman SLR 8.9 105 Women's Road Bike Item code- 365702

£50 Muc-Off 8-in-1 Bike Cleaning Kit Item code: 111724

£50 Halfords Advanced Road AER Helmet Item code: 252062

£20 Elite Carbon Bofa

#### Up to £2500 Road Bike

£1750 Boardman SLR 8.9 Disc Men's Road Item code - 365622

£50 Muc-Off 8-in-1 Bike Cleaning Kit Item code: 111724

Advanced Road AER

Item code: 252062

£20 Elite Carbon Bofa

£11 Camelbak Podium

#### Up to £3500 Road Bike

£2,850 Boardman SLR 9.4 Disc Men's Road Item code - 455502

£50 Muc-Off 8-in-1 Bike Cleaning Kit Item code: 111724

£50 Halfords Advanced Road AER Helmet Item code: 252062

£20 Elite Carbon Bofa

#### Up to £4500 Road Bike

£3,950 Boardman SLR 9.6 Disc Men's Road Item code - 372518

**V** 

£50 Muc-Off 8-in-1 Bike Cleaning Kit Item code: 111724

£20 Elite Carbon Bofa Item code: 113966

£85 Boardman Carbon Cycle Shoes Item code: 231534