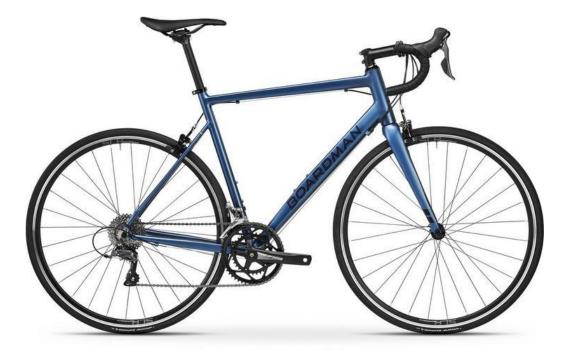

#### Up to £750 Road Bike

£650 Boardman SLR 8.6 Men's Road Bike Item code - 364926

£20 Halfords Bike Cleaning Kit Item code - 537123

f 30 Halfords Road Helmet Item code - 225150

£9 Elite Custom Race Water Bottle Cage Item code: 207560

£11 Camelbak Podium Water Bottle Item code: 630318

£20 Halfords Advanced High Pressure High Volume Pump Item code: 227982