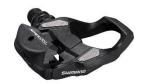

£20 Halfords Advanced High Pressure High Volume Pump Item code: 227982

£45 Shimano PD-RS500 SPD-SL Road Pedals Item code:399390

£20 Halfords Frame Bag Item code:184590

£60 Halfords Advanced 1800 Lumen Front Bike Light Item code: 693718

£25 Halfords Advanced 100 Lumen Rear Laser Light Item code: 253326

£16 Topeak Wedge Aero W/Strap Item code: 113966

£20 Halfords Advanced High Pressure High Volume Pump Item code: 227982

£45 Shimano PD-RS500 SPD-SL Road Pedals Item code:399390