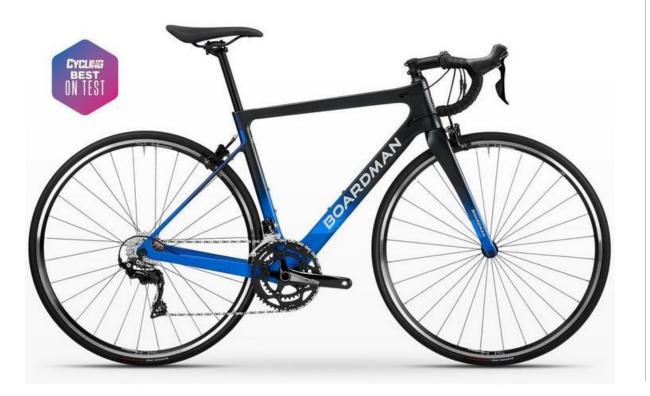

#### Up to £750 Road Bike

£650 Boardman SLR 8.6 Men's Road Bike Item code - 364926

£20 Halfords Bike Cleaning Kit Item code - 537123

f 30 Halfords Road Helmet Item code - 225150

£9 Elite Custom Race Water Bottle Cage Item code: 207560

£11 Camelbak Podium Water Bottle Item code: 630318

£20 Halfords Advanced High Pressure High Volume Pump Item code: 227982